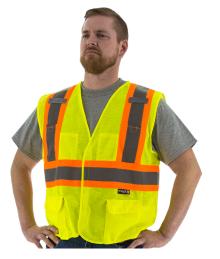

## HIGH VISIBILITY MESH VEST ANSI CLASS 2, TYPE R

- High visibility yellow polyester mesh vest
- Velcro closure
- DOT striping
- Includes six pockets, two chest and four on the waist
- Radio tabs
- Meets ANSI/ISEA 107-2015 Class 2 Type R Standard

## Technical Data

| Material   | 100% Mesh Polyester                                |
|------------|----------------------------------------------------|
| Protection | ANSI Class 2, Type R                               |
| Sizes      | M-5X                                               |
| Color      | High visibility yellow                             |
| Packaged   | 50ea/case                                          |
| Case Size  | WEIGHT: 22 lbs<br>DIMENSIONS: 19.7 x 11.8 x 9.8 in |
| C00        | China                                              |