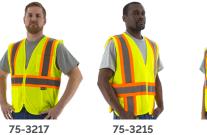

## Also Available

| 75-3217 | High visibility yellow mesh vest with one inside<br>waist pocket, one chest pocket, and DOT<br>striping. Zipper closure. ANSI Class 2, Type R. |
|---------|------------------------------------------------------------------------------------------------------------------------------------------------|
| 75-3215 | High visibility yellow mesh vest. Great to wear<br>over heavy clothing. DOT striping and zipper<br>closure. ANSI Class 2, Type R.              |
| 75-3219 | High visibility yellow mesh vest with five point<br>breakaway velcro closures. DOT striping and X<br>pattern on back. ANSI Class 2, Type R.    |